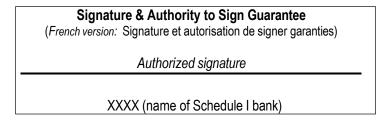

When guaranteeing signatures, the participating Canadian Schedule I banks (page 8) use either of the following guarantee stamps\*, both accepted by transfer agents:

| Signature Guaranteed                 | Endorsement Guaranteed                |
|--------------------------------------|---------------------------------------|
| (French version: Signature Garantie) | (French version: Endossement Garanti) |
|                                      |                                       |
| Authorized signature                 | Authorized signature                  |
|                                      |                                       |
| XXXX (name of Schedule I bank)       | XXXX (name of Schedule I bank)        |

#### Signature & Authority to Sign Guarantee stamp

This guarantee is accepted by transfer agents if provided by one of the three major Canadian Schedule I banks listed below. It is provided in cases where the bank is prepared to give additional guarantee to the transfer agent when legal documentation, specifically a Corporate or Board resolution, is not readily available. The Signature & Authority to Sign Guarantee stamp warrants that, at the time of signing:

- the signature was genuine;
- the signer was an appropriate person to endorse; and
- the signer had legal capacity to sign.

If the Signature & Authority to Sign Guarantee stamp has been affixed to the Securities Transfer Form, no additional Medallion or Signature Guarantee is required.