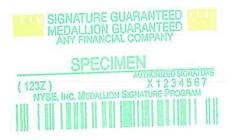

#### Sample New Generation Medallion Stamp (NYSE MSP)

All three programs use the same format and ink. The name appearing directly above the bar code will vary.

The NYSE MSP medallion stamp is the **only** medallion stamp that can serve as an endorsement as well as a guarantee.

#### New Security Ink Mark:

This lays down a concentrated imprint of the STAMP 2000 security Ink, for T/A authentication.

II II SIGNATURE GUARANTEED IIII MP MEDALLION GUARANTEED STAMP ANY FINANCIAL COMPANY

## SPECIMEN

AUTHOR ZED SIGNATURE X1234567 (123Z) SECURITIES TRANSFER AGENTS MEDALLION PROGRAM™