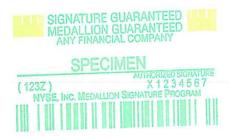

## **Medallion Guarantees**

Effective October 1, 1997, STAC mandated that all Canadian brokers and investment dealers use a Medallion Guarantee stamp (see samples below) when guaranteeing signatures on certificates being presented for transfer. The medallion stamp warrants that, at the time of signing:

- the signature was genuine;
- the signer was an appropriate person to endorse; and
- the signer had legal capacity to sign.

All US institutions currently use Medallion stamps issued by the Securities Transfer Agents Medallion Program **(STAMP)**, Stock Exchanges Medallion Program **(SEMP)** or the New York Stock Exchange Inc., Medallion Signature Program **(NYSE MSP)**.

All Medallion Guarantee stamp programs use the "New Generation", also known as "4th Generation" green ink. The use of "New Generation" green ink began with the STAMP 2000 program, which was implemented as an additional security feature (color sample below). Original, Second & Third generation ink may still be acceptable provided it can pass validation tests below and the ink can be authenticated by the Transfer Agent.

#### Sample New Generation Medallion Stamp (NYSE MSP)

All three programs use the same format and ink. The name appearing directly above the bar code will vary.

The NYSE MSP medallion stamp is the **only** medallion stamp that can serve as an endorsement as well as a guarantee.