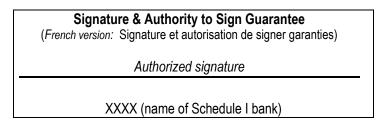

When guaranteeing signatures, the participating Canadian Schedule I banks (page 8) use either of the following guarantee stamps\*, both accepted by transfer agents:

| Signature Guaranteed<br>(French version: Signature Garantie) | Endorsement Guaranteed (French version: Endossement Garanti) |
|--------------------------------------------------------------|--------------------------------------------------------------|
| Authorized signature                                         | Authorized signature                                         |
| XXXX (name of Schedule I bank)                               | XXXX (name of Schedule I bank)                               |