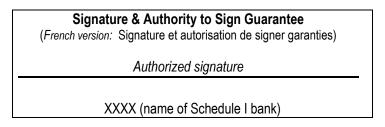

When guaranteeing signatures, the participating Canadian Schedule I banks (page 8) use either of the following guarantee stamps\*, both accepted by transfer agents:

| Signature Guaranteed<br>(French version: Signature Garantie) | Endorsement Guaranteed (French version: Endossement Garanti) |
|--------------------------------------------------------------|--------------------------------------------------------------|
| Authorized signature                                         | Authorized signature                                         |
| XXXX (name of Schedule I bank)                               | XXXX (name of Schedule I bank)                               |