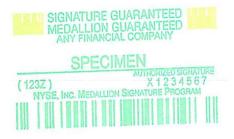

All Medallion Guarantee stamp programs use the "New Generation", also known as "4th Generation" green ink. The use of "New Generation" green ink began with the STAMP 2000 program, which was implemented as an additional security feature (color sample below). Original, Second & Third generation ink may still be acceptable provided it can pass validation tests below and the ink can be authenticated by the Transfer Agent.

See page 10 for a sample STAMP 2000 Medallion indicating security features.

Medallion stamps are affixed with either an electronic signer or a hand stamp. The Medallion imprint will bear either a facsimile or manual signature. Transfer agents do not validate the signature, but do validate:

#### Sample New Generation Medallion Stamp (NYSE MSP)

All three programs use the same format and ink. The name appearing directly above the bar code will vary.

The NYSE MSP medallion stamp is the **only** medallion stamp that can serve as an endorsement as well as a guarantee.

#### New Z-Code Bar Code:

This bar code represents the guarantor ID & location ID numbers. The Z-Code symbology is proprietary, and incorporates error correcting features which make this bar code tolerant to poor printing and secure against misreads & alteration.