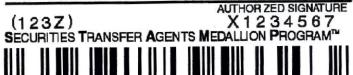

#### **Medallion Guarantees**

Effective October 1, 1997, STAC mandated that all Canadian brokers and investment dealers use a Medallion Guarantee stamp (see samples below) when guaranteeing signatures on certificates being presented for transfer. The medallion stamp warrants that, at the time of signing:

- the signature was genuine;
- the signer was an appropriate person to endorse; and
- the signer had legal capacity to sign.

All US institutions currently use Medallion stamps issued by the Securities Transfer Agents Medallion Program **(STAMP)**, Stock Exchanges Medallion Program **(SEMP)** or the New York Stock Exchange Inc., Medallion Signature Program **(NYSE MSP)**.

#### Sample New Generation Medallion Stamp (NYSE MSP)

All three programs use the same format and ink. The name appearing directly above the bar code will vary.

The NYSE MSP medallion stamp is the **only** medallion stamp that can serve as an endorsement as well as a guarantee.